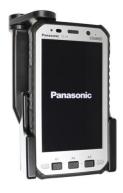

## **Top Support Standard Holder**

Part #711045

\$169.99

This is a high quality custom made holder with a neat and discreet design. It keeps your device in an upright position for better viewing and reception. Easily slide your device in/out of the holder. No more fumbling around for your device. Provides for safer driving when viewing, accessing and operating your device in your vehicle. The holder comes with the AMPS hole pattern for quick attachment to any flat surface or mounting brackets such as vehicle dashboard mounts, floor mounts, or pedestal mounts.

## **Features**

Custom fit holder for your device.

- Custom fit to your bare device
- Includes tilt-swivel to angle holder 15 degrees any direction
- Rotate between portrait and landscape view
- Top Support to keep device se