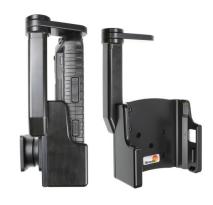

## **Top Support Standard Holder**

Part #711045

\$169.99

This is a high quality custom made holder with a neat and discreet design. It keeps your device in an upright position for better viewing and reception. Easily slide your device in/out of the holder. No more fumbling around for your device. Provides for safer driving when viewing, accessing and operating your device in your vehicle. The holder comes with the AMPS hole pattern for quick attachment to any flat surface or mounting brackets such as vehicle dashboard mounts, floor mounts, or pedestal mounts.

## **Features**

Custom fit holder for your device.

- Custom fit to your bare device
- Includes tilt-swivel to angle holder 15 degrees any direction
- Rotate between portrait and landscape view
- Top Support to keep device securely in place