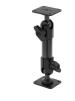

h quality custom made holder with a neat and discreet design. It keeps your device in an upright position for better viewing and reception. Easily slide your device in/out of the holder. No more fumbling around for your device. Provides for safer driving when viewing, accessing and operating your device in your vehicle. The holder comes with the AMPS hole pattern for quick attachment to any flat surface or mounting brackets such as vehicle dashboard mounts, floor mounts, or pedestal mounts.

## **Features**

Custom fit holder for your device.

- Custom fit to your bare device
- Includes tilt-swivel to angle holder 15 degrees any direction
- Rotate between portrait and landscape view
- Top Support to keep device securely in place

## Compatibility

Panasonic FZ-X1

## **Mounting Options**







**Custom Vehicle Mounts** 



Forklift Mounts