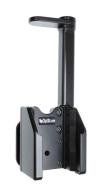

# Front Facing Top Support Cradle with Vibration Damper for Zebra MC3300

Part #241467

\$169.99

This is a high quality custom made holder with a neat and discreet design. It keeps your device in an upright position for better viewing and reception. Easily slide your device in/out of the holder. No more fumbling around for your device. Provides for safer driving when viewing, accessing and operating your device in your vehicle. The holder comes with the AMPS hole pattern for quick attachment to any flat surface or mounting brackets such as vehicle dashboard mounts, floor mounts, pedestal mounts or handlebar mounts.

#### **Features**

Custom fit holder for your device.

• Custom fit: Only for the bare device

 Includes vibration damper: minimizes vibrations for rough use

• Top support: Keeps device securely in place