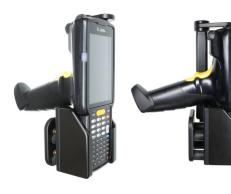

# Front Facing Top Support Cradle with Vibration Damper for Zebra MC3300

Part #241467

\$169.99

This is a high quality custom made holder with a neat and discreet design. It keeps your device in an upright position for better viewing and reception. Easily slide your device in/out of the holder. No more fumbling around for your device. Provides for safer driving when viewing, accessing and operating your device in your vehicle. The holder comes with the AMPS hole pattern for quick attachment to any flat surface or mounting brackets such as vehicle dashboard mounts, floor mounts, pedestal mounts or handlebar mounts.

#### **Features**

Custom fit holder for your device.

• Custom fit: Only for the bare device

 Includes vibration damper: minimizes vibrations for rough use

• Top support: Keeps device securely in place