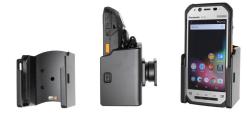

### **Standard Holder**

Part #711053

\$49.99

This is a high quality custom made holder with a neat and discreet design. It keeps your device in an upright position for better viewing and reception. Easily slide your device in/out of the holder. No more fumbling around for your device. Provides for safer driving when viewing, accessing and operating your device in your vehicle. The holder comes with the AMPS hole pattern for quick attachment to any flat surface or mounting brackets such as vehicle dashboard mounts, floor mounts, pedestal mounts or handlebar mounts.

#### **Features**

- Custom fit to your bare device
- Includes tilt-swivel to angle holder 15 degrees any direction
- Rotate between portrait and landscape view

## Compatibility

Panasonic FZ-N1