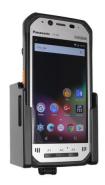

### **Standard Holder**

Part #711053

\$49.99

This is a high quality custom made holder with a neat and discreet design. It keeps your device in an upright position for better viewing and reception. Easily slide your device in/out of the holder. No more fumbling around for your device. Provides for safer driving when viewing, accessing and operating your device in your vehicle. The holder comes with the AMPS hole pattern for quick attachment to any flat surface or mounting brackets such as vehicle dashboard mounts, floor mounts, pedestal mounts or handlebar mounts.

#### **Features**

- Custom fit to your bare device
- Includes tilt-swivel to angle holder 15 degrees any direction
- Rotate between portrait and landscape view

## Compatibility

Panasonic FZ-N1