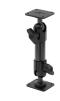

### **Standard Holder**

Part #711053

\$49.99

This is a high quality custom made holder with a neat and discreet design. It keeps your device in an upright position for better viewing and reception. Easily slide your device in/out of the holder. No more fumbling around for your device. Provides for safer driving when viewing, accessing and operating your device in your vehicle. The holder comes with the AMPS hole pattern for quick attachment to any flat surface or mounting brackets such as vehicle dashboard mounts, floor mounts, pedestal mounts or handlebar mounts.

#### **Features**

- Custom fit to your bare device
- Includes tilt-swivel to angle holder 15 degrees any direction
- Rotate between portrait and landscape view