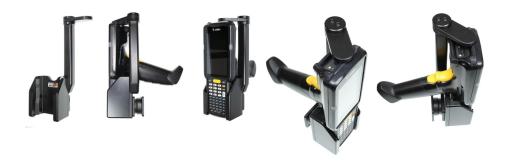

## **Image Gallery**

#### **Features**

Custom fit holder for your device.

- · Custom fit to bare device
- · Accommodates standard and gun models
- Top support keeps the device in place during intense vibrations
- AMPS hole pattern for attachment to any mount