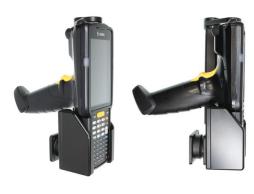

# Front Facing Top Support Cradle for Zebra MC3300

Part #711040

\$169.99

This is a high quality custom made holder with a neat and discreet design. It keeps your device in an upright position for better viewing. Easily slide your device in/out of the holder. No more fumbling around for your device. The holder comes with the AMPS hole pattern for quick attachment to any flat surface or mounting brackets such as vehicle dashboard mounts, floor mounts, pedestal mounts or handlebar mounts.

#### **Features**

Custom fit holder for your device.

- · Custom fit to bare device
- · Accommodates standard and gun models
- Top support keeps the device in place during intense vibrations
- AMPS hole pattern for attachment to any mount

### Compatibility

Zebra MC3300