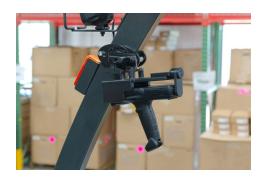

The included swiveling top support slides over the end of the MC33 handheld to ensure it stays in the cradle even in high vibration environments like in a forklift.

This holder features the AMPS hole pattern which is commonly used for mounting in vehicles. This is compatible with mounts from both ProClip and other providers of ball, forklift, bar, pipe and cart mounts.

## **Mounting Options**

**Pedestal Mounts** 

**Custom Vehicle Mounts** 

Forklift Mounts