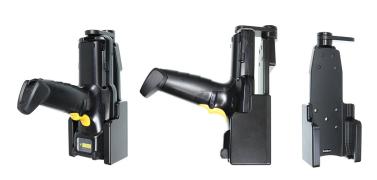

# Rear Facing Top Support Cradle for Zebra MC3300

Part #241468

\$179.99

This non-charging cradle is designed to keep the MC3300 series mobile computer secured with the screen facing away from the operator.

The included swiveling top support slides over the end of the MC33 handheld to ensure it stays in the cradle even in high vibration environments like in a forklift.

This holder features the AMPS hole pattern which is commonly used for mounting in vehicles. This is compatible with mounts from both ProClip and other providers of ball, forklift, bar, pipe and cart mounts.

#### **Features**

- Custom fit to bare device
- Designed to keep the screen away from the operator when docked.
- · Accommodates standard and gun models
- Top support keeps the device in place during intense vibrations
- · AMPS hole pattern for attachment to any mount