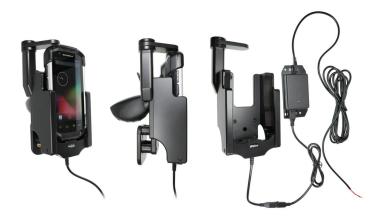

# **Top Support Hard-Wired Charging Cradle for Pistol Grip for Zebra TC75**

Part #241481

\$249.99

This is a high quality custom made holder with a neat and discreet design. Featuring a swiveling top support to keep the device locked into place during rough use. The holder features vibration dampers to minimize vibrations in rugged environments.

#### **Features**

- Custom fit to your bare device with pistol grip
- Rotating top support for rugged use environments
- Includes vibration damper to minimize vibrations during rough use
- Hard-wire to 12 ~ 24 V vehicle power sources
- Provides 10 Watts (2A) charging power

#### **Power Specs:**

- Charging cable permanently attached to holder
- Cord length with black box is 96 inch / 243 cm
- Black power conversion box is 3 inch / 7.6 cm
- Provides 10 Watts (2A) charging power
- Hard-wire to 12 / 24 V vehicle power sources
- Black box converts from 12 / 24 V to 5 V output
- LED illuminated power indicator