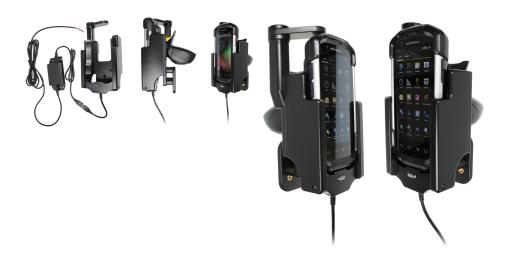

during rough use. The holder features vibration dampers to minimize vibrations in rugged environments.

#### **Features**

- Custom fit to your bare device with pistol grip
- Rotating top support for rugged use environments
- Includes vibration damper to minimize vibrations during rough use
- Hard-wire to 12 ~ 24 V vehicle power sources
- Provides 10 Watts (2A) charging power

### Compatibility

• Zebra TC75

#### **Specifications**

#### **Power Specs:**

- Charging cable permanently attached to holder
- Cord length with black box is 96 inch / 243 cm
- Black power conversion box is 3 inch / 7.6 cm
- Provides 10 Watts (2A) charging power
- Hard-wire to 12 / 24 V vehicle power sources
- Black box converts from 12 / 24 V to 5 V output
- LED illuminated power indicator

## **Image Gallery**



# **Mounting Options**



Pedestal Mounts



**Custom Vehicle Mounts** 



Forklift Mounts