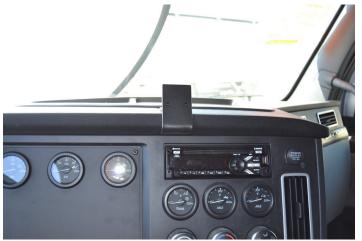

**Center Dash Mount** 

Part #855420

**Specifications** 

This ProClip Center Dash Mount is a custom made vehicle specific mount. The ProClip Center Mount is a very sturdy mounting bracket that clips tightly into the seams of the dashboard. No drilling holes or dismantling of the dashboard is required, simply clip on in seconds.

### **Features**

- Provides the perfect mounting platform
- Clips into the seams of the dashboard
- Easily attach a device holder to the mount
- · Secure fit within easy reach from the driver's seat
- No holes or damage to your dashboard

## **Compatibility**

• Freightliner Cascadia 2018-2025