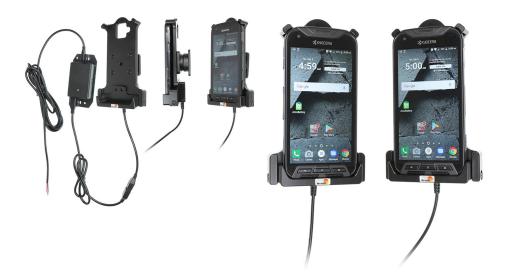

s or handlebar mounts.

#### **Features**

Custom fit cradle for your phone without a case includes a built-in charging cord that is meant to be wired into your vehicle's power system.

- Custom fit: Only for the bare device
- Includes tilt-swivel: Angle cradle 15 degrees any direction
- Built-in cord: Straight cord for hard-wired install

## Compatibility

- Kyocera DuraForce Pro
- Kyocera DuraForce Pro

### **Specifications**

#### **Power Specs:**

- Charging cable permanently attached to cradle
- Cord length with black box is 96 inch / 243 cm
- Black power conversion box is 3 inch / 7.6 cm
- Provides up to 10 Watts (2A) charging power
- Hard wire to 12 / 24 V vehicle power sources
- Black box converts from 12 / 24 V to 5 V output
- LED illuminated power indicator

# **Image Gallery**



# **Mounting Options**







**Custom Vehicle Mounts** 



Forklift Mounts