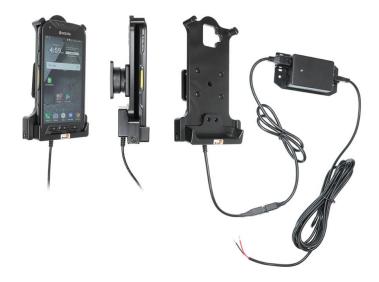

# **Heavy-Duty Charging Holder** for Hard-Wired Installation

Part #713075

\$149.99

This high quality custom made cradle with a neat and discreet design keeps your device in an upright position for better reception. Easily slide your device into the cradle then tilt or rotate for optimal viewing. This cradle includes an integrated charger with a cord for hard-wiring to a permanent power source in the vehicle.

No more fumbling around for your device. Provides for safer driving when viewing, accessing and operating your device in your vehicle. The cradle comes with the AMPS hole pattern for quick attachment to any flat surface or mounting brackets such as vehicle dashboard mounts, floor mounts, pedestal mounts or handlebar mounts.

#### **Features**

Custom fit cradle for your phone without a case includes a built-in charging cord that is meant to be wired into your vehicle's power system.

- Custom fit: Only for the bare device
- Includes tilt-swivel: Angle cradle 15 degrees any direction
- Built-in cord: Straight cord for hard-wired install

#### **Power Specs:**

- Charging cable permanently attached to cradle
- Cord length with black box is 96 inch / 243 cm
- Black power conversion box is 3 inch / 7.6 cm
- Provides up to 10 Watts (2A) charging power
- Hard wire to 12 / 24 V vehicle power sources
- Black box converts from 12 / 24 V to 5 V output
- LED illuminated power indicator