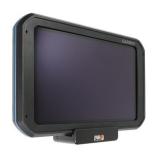

# **Standard Garmin Holder**

Part #216000

\$119.99

This Holder is made to fit the Garmin Fleet magnetic dock. It is a high quality custom made holder with a neat and discreet design. Easily slide your GPS in and out of the holder. No more suction cups falling off the windshield or adhesive discs on the dash. Provides for safer driving when viewing, accessing and operating your device in the vehicle.

#### **Features**

This Holder is made to fit the Garmin Fleet magnetic dock. No more suction cups falling off the windshield or adhesive discs on the dash. Provides for safer driving when viewing, accessing and operating your device in the vehicle.