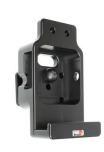

- Custom fit to your device
- Keeps your device within easy reach
- Easily slide device in and out of holder
- Includes Tilt-Swivel to angle holder 15 degrees any direction
- Combine with a ProClip vehicle mount to make a full mounting solution