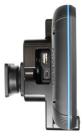

- Custom fit to your device
- Keeps your device within easy reach
- Easily slide device in and out of holder
- Includes Tilt-Swivel to angle holder 15 degrees any direction
- Combine with a ProClip vehicle mount to make a full mounting solution