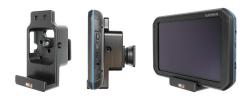

more suction cups falling off the windshield or adhesive discs on the dash. Provides for safer driving when viewing, accessing and operating your device in the vehicle.

#### **Features**

This Holder is made to fit the Garmin Fleet magnetic dock. No more suction cups falling off the windshield or adhesive discs on the dash. Provides for safer driving when viewing, accessing and operating your device in the vehicle.

- Custom fit to your device
- Keeps your device within easy reach
- Easily slide device in and out of holder
- Includes Tilt-Swivel to angle holder 15 degrees any direction
- Combine with a ProClip vehicle mount to make a full mounting solution

### Compatibility

- Garmin Dezl 785
- Garmin Fleet 770
- Garmin Fleet 780
- Garmin Fleet 790
- Garmin RV 785

# **Image Gallery**



# **Mounting Options**







**Custom Vehicle Mounts** 



Forklift Mounts