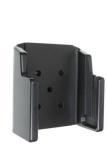

### **Standard Holder**

Part #711057

\$59.99

This Cradle tilts/angles 15 degrees for optimal viewing. It is a high quality custom made cradle with a neat and discreet design. It keeps your device in an upright position for better reception. Easily slide your device in/out of the cradle. No more fumbling around for your device. Provides for safer driving when viewing, accessing and operating your device in your vehicle. The cradle comes with the AMPS hole pattern for quick attachment to any flat surface or mounting brackets such as vehicle dashboard mounts, floor mounts, pedestal mounts or handlebar mounts.

#### **Features**

- Custom fit to your bare device
- Includes tilt-swivel to angle cradle 15 degrees any direction
- Rotate between portrait and landscape view