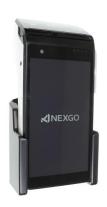

### **Standard Holder**

Part #711057

\$59.99

This Cradle tilts/angles 15 degrees for optimal viewing. It is a high quality custom made cradle with a neat and discreet design. It keeps your device in an upright position for better reception. Easily slide your device in/out of the cradle. No more fumbling around for your device. Provides for safer driving when viewing, accessing and operating your device in your vehicle. The cradle comes with the AMPS hole pattern for quick attachment to any flat surface or mounting brackets such as vehicle dashboard mounts, floor mounts, pedestal mounts or handlebar mounts.

#### **Features**

- Custom fit to your bare device
- Includes tilt-swivel to angle cradle 15 degrees any direction
- Rotate between portrait and landscape view