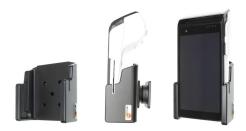

711057

\$59.99

This Cradle tilts/angles 15 degrees for optimal viewing. It is a high quality custom made cradle with a neat and discreet design. It keeps your device in an upright position for better reception. Easily slide your device in/out of the cradle. No more fumbling around for your device. Provides for safer driving when viewing, accessing and operating your device in your vehicle. The cradle comes with the AMPS hole pattern for quick attachment to any flat surface or mounting brackets such as vehicle dashboard mounts, floor mounts, pedestal mounts or handlebar mounts.

#### **Features**

- Custom fit to your bare device
- Includes tilt-swivel to angle cradle 15 degrees any direction
- Rotate between portrait and landscape view

## Compatibility

• myPOS N5

# **Image Gallery**



# **Mounting Options**







**Custom Vehicle Mounts** 



Forklift Mounts