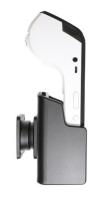

### **Standard Holder**

Part #711057

\$59.99

This Cradle tilts/angles 15 degrees for optimal viewing. It is a high quality custom made cradle with a neat and discreet design. It keeps your device in an upright position for better reception. Easily slide your device in/out of the cradle. No more fumbling around for your device. Provides for safer driving when viewing, accessing and operating your device in your vehicle. The cradle comes with the AMPS hole pattern for quick attachment to any flat surface or mounting brackets such as vehicle dashboard mounts, floor mounts, pedestal mounts or handlebar mounts.

#### **Features**

- Custom fit to your bare device
- Includes tilt-swivel to angle cradle 15 degrees any direction
- Rotate between portrait and landscape view