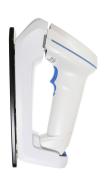

# **Mounting Plate for Zebra DS8100**

Part #215994

\$69.99

This is a high quality custom made plate with a neat and discreet design. Easily slide your cradle onto the plate to provide a stable location for docking the device in & out of the cradle. The industry standard AMPS hole pattern allows easy attachment to any flat surface or ProClip pedestal mount.

#### Compatibility

• Zebra 8100 Series