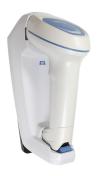

# **Mounting Plate for Zebra DS8100**

Part #215994

\$69.99

This is a high quality custom made plate with a neat and discreet design. Easily slide your cradle onto the plate to provide a stable location for docking the device in & out of the cradle. The industry standard AMPS hole pattern allows easy attachment to any flat surface or ProClip pedestal mount.

#### Compatibility

• Zebra 8100 Series