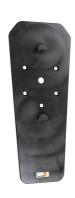

# **Mounting Plate for Zebra DS8100**

Part #215994

\$69.99

This is a high quality custom made plate with a neat and discreet design. Easily slide your cradle onto the plate to provide a stable location for docking the device in & out of the cradle. The industry standard AMPS hole pattern allows easy attachment to any flat surface or ProClip pedestal mount.

#### **Features**

- Designed for the Desk/Wall cradle for DS8100 Series
- · AMPS hole pattern for easy mounting
- Can be attached to a ProClip pedestal or any flat surface
- Made in Sweden from high quality durable plastic