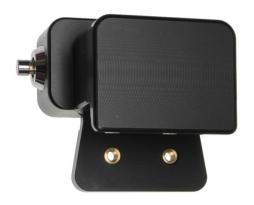

### **Key Lock for Garmin Holder**

Part #216001

\$54.99

This Key Lock is made to fit the ProClip Holder 216000. If you need additional security for your device this will add a Key Lock that will keep the device secure in the holder.

#### **Features**

This Key Lock is made to fit the ProClip Holder 216000. If you need additional security for your device this will add a Key Lock that will keep the device secure in the holder.

- Custom fit to your holder
- Keeps your device within easy reach
- Key lock for added device security
- Combine with a item 216000 and a vehicle mount to make a full mounting solution