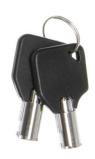

### **Key Lock for Garmin Holder**

Part #216001

\$54.99

This Key Lock is made to fit the ProClip Holder 216000. If you need additional security for your device this will add a Key Lock that will keep the device secure in the holder.

#### **Features**

This Key Lock is made to fit the ProClip Holder 216000. If you need additional security for your device this will add a Key Lock that will keep the device secure in the holder.

- Custom fit to your holder
- Keeps your device within easy reach
- Key lock for added device security
- Combine with a item 216000 and a vehicle mount to make a full mounting solution