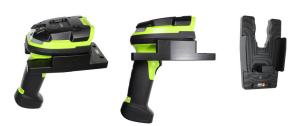

# Standard Cradle for Zebra DS3600

Part #241464

\$59.99

This is a high quality custom made holder with a neat and discreet design. Easily slide your device in & out of the holder. No more fumbling around for your device. The industry standard AMPS hole pattern allows easy attachment to any flat surface or ProClip pedestal mount.

### Compatibility

• Zebra 3600 Series