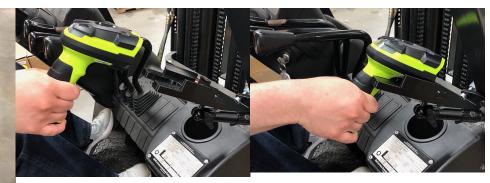

# Standard Cradle with Vibration Damper for Zebra 3600

Part #241480

\$99.99

This is a high quality custom made holder with a neat and discreet design. Easily slide your device in & out of the holder. No more fumbling around for your device. The industry standard AMPS hole pattern allows easy attachment to any flat surface or ProClip pedestal mount. The preinstalled vibration damper softens vibrations caused by machinery or rough terrain.

#### Features

- Includes preinstalled vibration damper
- Keeps the scanner within easy reach
- AMPS hole pattern for easy mounting
- Made in Sweden from high quality durable plastic