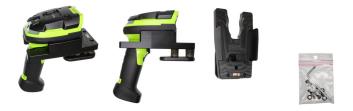

# Standard Cradle with Vibration Damper for Zebra 3600

Part #241480

\$99.99

This is a high quality custom made holder with a neat and discreet design. Easily slide your device in & out of the holder. No more fumbling around for your device. The industry standard AMPS hole pattern allows easy attachment to any flat surface or ProClip pedestal mount. The preinstalled vibration damper softens vibrations caused by machinery or rough terrain.

#### Features

- Includes preinstalled vibration damper
- Keeps the scanner within easy reach
- AMPS hole pattern for easy mounting
- Made in Sweden from high quality durable plastic

#### Compatibility

• Zebra 3600 Series