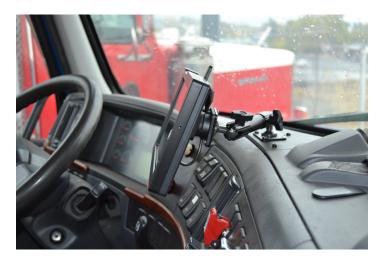

# Extra-Strength Dash Mount with Pedestal

Part #213547

\$109.99

This ProClip Center Dash Mount is a custom made vehicle specific mount. The ProClip Center Mount is a very sturdy mounting bracket that clips tightly into the seams of the dashboard. No drilling holes or dismantling of the dashboard is required, simply clip on in seconds.

#### **Features**

- Provides the perfect mounting platform
- · Clips into the seams of the dashboard
- · Easily attach a device holder to the mount
- · Secure fit within easy reach from the driver's seat
- No holes or damage to your dashboard