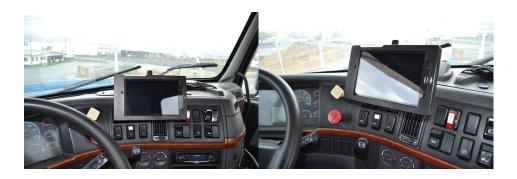

e dashboard is required, simply clip on in seconds.

#### Device Holder NOT included, sold separately.

**Notice:** Consider how the device, or horizontal position, will fit the location and could interfere with other vehicle functions.

#### **Features**

- Provides the perfect mounting platform
- · Clips into the seams of the dashboard
- · Easily attach a device holder to the mount
- · Secure fit within easy reach from the driver's seat
- No holes or damage to your dashboard

#### Compatibility

- Volvo FH-series 2003-2018
- Volvo FM-series 2003-2018
- Volvo FMX 2003-2018
- Volvo NH-series 2003-2018
- Volvo VHD-series 2003-2018
- Volvo VN-series 2003-2018
- Volvo VNL-series 2003-2018
- Volvo VNM-series 2003-2018
- Volvo VT-series 2003-2018

# Specifications

base

### **Image Gallery**



## **Mounting Options**







Forklift Mounts

Pedestal Mounts

**Custom Vehicle Mounts**