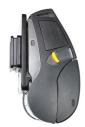

Non-Charging Printer Mount Kit with Quick Release Dock and 5 inch Pedestal Mount for Zebra QLN 220/QLN320, ZQ610/ZQ620

Part #100602

\$109.99

This printer mount offers an easy and secure way to mount your printer. The quick release dock combines the convenience of mounting with the ease of quick release for maximum functionality.

## **Features**

- Provides the perfect mounting platform
- Includes quick release dock for easy removal from mounting surface
- 5 Inch mounting arm allows the printer to be positioned at any angle
- Pre-drilled holes for AMPS hole patterns
- Made of high grade plastics