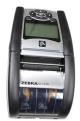

Non-Charging Printer Mount Kit with Quick Release Dock and 5 inch Pedestal Mount for Zebra QLN 220/QLN320, ZQ610/ZQ620

Part #100602

\$109.99

This printer mount offers an easy and secure way to mount your printer. The quick release dock combines the convenience of mounting with the ease of quick release for maximum functionality.

## Compatibility

- Zebra QLN 220 / ZQ610
- Zebra QLN 320 / ZQ620