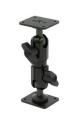

## **Features**

- Provides the perfect mounting platform
- Includes quick release dock for easy removal from mounting surface
- 5 Inch mounting arm allows the printer to be positioned at any angle
- Pre-drilled holes for AMPS hole patterns
- Made of high grade plastics

## **Mounting Options**

**Custom Vehicle Mounts** 

Forklift Mounts