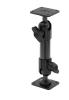

Non-Charging Printer Mount Kit with Quick Release Dock and 5 inch Pedestal Mount for Zebra QLN 220/QLN320, ZQ610/ZQ620

Part #100602

\$109.99

This printer mount offers an easy and secure way to mount your printer. The quick release dock combines the convenience of mounting with the ease of quick release for maximum functionality.

## **Features**

- Provides the perfect mounting platform
- Includes quick release dock for easy removal from mounting surface
- 5 Inch mounting arm allows the printer to be positioned at any angle
- Pre-drilled holes for AMPS hole patterns
- Made of high grade plastics