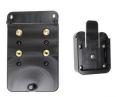

The printer plate is fastened to the printer using a pair of screws that have Pozidrive #1 heads. A Philips #1 size screwdriver will also fit.

## **Features**

- Provides the perfect mounting platform
- Includes quick release dock for easy removal from mounting surface
- 5 Inch mounting arm allows the printer to be positioned at any angle
- Pre-drilled holes for AMPS hole patterns
- Made of high grade plastics