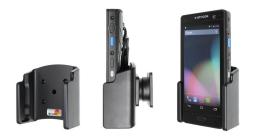

# **Standard Holder**

Part #711092

\$49.99

This is a high quality custom made holder with a neat and discreet design. It keeps your device in an upright position for better viewing and reception. Easily slide your device in/out of the holder. No more fumbling around for your device. Provides for safer driving when viewing, accessing and operating your device in your vehicle. The holder comes with the AMPS hole pattern for quick attachment to any flat surface or mounting brackets such as vehicle dashboard mounts, floor mounts, pedestal mounts or handlebar mounts.

#### **Features**

- Custom fit to your bare device
- Includes tilt-swivel to angle holder 15 degrees any direction
- Rotate between portrait and landscape view

### Compatibility

• Opticon H-28