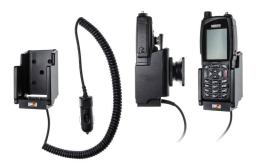

# **Charging Holder with Cigarette Lighter Plug**

Part #530979

\$129.99

Always keep your battery charged with this high quality Swedish made Two-way Radio Vehicle Charging Holder. It is custom made with a cigarette lighter cable permanently attached to it creating a dock type connection. It provides rapid and trickle charging. The battery can be charged separately in the holder (without the radio). The holder has a LED indicator to show charging status. It works in 12 and 24 volt vehicles. The holder can be used in personal vehicles, commercial vehicles, emergency vehicles, utility vehicles etc., and mounts to any flat surface, console wall or mounting brackets such as vehicle dashboard mounts, floor mounts, pedestal mounts.

#### **Features**

- · Always keep your battery fully charged
- Works in 12 and 24 volt vehicles
- Rapid and trickle charges radio
- LED Red to Green charging status indicator