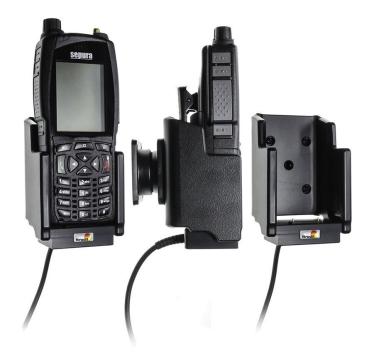

# **Charging Holder with Cigarette Lighter Plug**

Part #530979

\$129.99

Always keep your battery charged with this high quality Swedish made Two-way Radio Vehicle Charging Holder. It is custom made with a cigarette lighter cable permanently attached to it creating a dock type connection. It provides rapid and trickle charging. The battery can be charged separately in the holder (without the radio). The holder has a LED indicator to show charging status. It works in 12 and 24 volt vehicles. The holder can be used in personal vehicles, commercial vehicles, emergency vehicles, utility vehicles etc., and mounts to any flat surface, console wall or mounting brackets such as vehicle dashboard mounts, floor mounts, pedestal mounts.

#### **Features**

- · Always keep your battery fully charged
- Works in 12 and 24 volt vehicles
- Rapid and trickle charges radio
- LED Red to Green charging status indicator

#### Compatibility

• Sepura STP SC2020