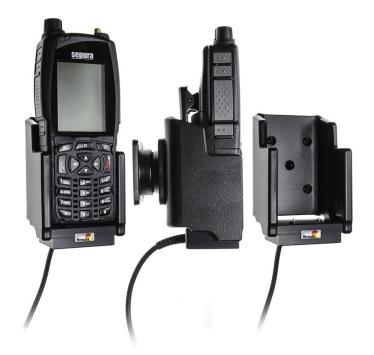

# **Charging Holder for Hard-Wired Install**

Part #532979

\$129.99

Always keep your battery charged with this high quality Swedish made Two-way Radio Vehicle Charging Holder. It is custom made with a cigarette lighter cable permanently attached to it creating a dock type connection. It provides rapid and trickle charging. The holder has a LED indicator to show charging status. It works in 12 and 24 volt vehicles. The holder can be used in personal vehicles, commercial vehicles, emergency vehicles, utility vehicles etc., and mounts to any flat surface, console wall or mounting brackets such as vehicle dashboard mounts, floor mounts, pedestal mounts.

#### **Features**

- · Always keep your battery fully charged
- Works in 12 and 24 volt vehicles
- Rapid and trickle charges radio
- LED Red to Green charging status indicator

#### Compatibility

• Sepura STP SC2020