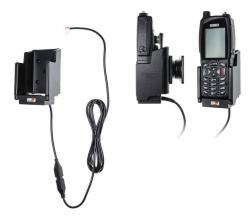

# **Charging Holder for Hard-Wired Install**

Part #532979

\$129.99

Always keep your battery charged with this high quality Swedish made Two-way Radio Vehicle Charging Holder. It is custom made with a cigarette lighter cable permanently attached to it creating a dock type connection. It provides rapid and trickle charging. The holder has a LED indicator to show charging status. It works in 12 and 24 volt vehicles. The holder can be used in personal vehicles, commercial vehicles, emergency vehicles, utility vehicles etc., and mounts to any flat surface, console wall or mounting brackets such as vehicle dashboard mounts, floor mounts, pedestal mounts.

#### **Features**

- · Always keep your battery fully charged
- Works in 12 and 24 volt vehicles
- Rapid and trickle charges radio
- LED Red to Green charging status indicator