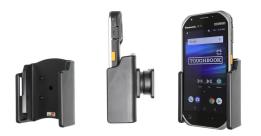

# **Standard Holder**

Part #711087

\$69.99

This is a high quality custom made holder with a neat and discreet design. It keeps your device in an upright position for better viewing and reception. Easily slide your device in/out of the holder. No more fumbling around for your device. Provides for safer driving when viewing, accessing and operating your device in your vehicle. The holder comes with the AMPS hole pattern for quick attachment to any flat surface or mounting brackets such as vehicle dashboard mounts, floor mounts, pedestal mounts or handlebar mounts.

#### **Features**

- Custom fit to your bare device
- Includes tilt-swivel to angle holder 15 degrees any direction
- Rotate between portrait and landscape view

### Compatibility

Panasonic FZ-T1

### **Image Gallery**



## **Mounting Options**



Pedestal Mounts



**Custom Vehicle Mounts** 



Forklift Mounts