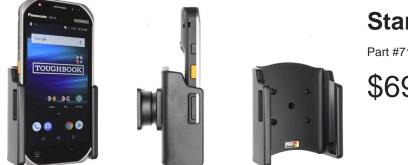

# **Standard Holder**

Part #711087

\$69.99

This is a high quality custom made holder with a neat and discreet design. It keeps your device in an upright position for better viewing and reception. Easily slide your device in/out of the holder. No more fumbling around for your device. Provides for safer driving when viewing, accessing and operating your device in your vehicle. The holder comes with the AMPS hole pattern for quick attachment to any flat surface or mounting brackets such as vehicle dashboard mounts, floor mounts, pedestal mounts or handlebar mounts.

#### **Features**

- Custom fit to your bare device
- Includes tilt-swivel to angle holder 15 degrees any direction
- Rotate between portrait and landscape view