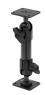

# **Standard Holder**

Part #711085

\$49.99

This is a high quality custom made holder with a neat and discreet design. It keeps your device in an upright position for better viewing and reception. Easily slide your device in/out of the holder. No more fumbling around for your device. Provides for safer driving when viewing, accessing and operating your device in your vehicle. The holder comes with the AMPS hole pattern for quick attachment to any flat surface or mounting brackets such as vehicle dashboard mounts, floor mounts, pedestal mounts or handlebar mounts.

#### **Features**

- Custom fit to your bare device
- Includes tilt-swivel to angle holder 15 degrees any direction
- Rotate between portrait and landscape view

Standard website promos do not apply to this item.