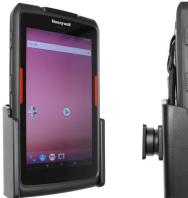

# **Standard Holder**

Part #711085

\$49.99

This is a high quality custom made holder with a neat and discreet design. It keeps your device in an upright position for better viewing and reception. Easily slide your device in/out of the holder. No more fumbling around for your device. Provides for safer driving when viewing, accessing and operating your device in your vehicle. The holder comes with the AMPS hole pattern for quick attachment to any flat surface or mounting brackets such as vehicle dashboard mounts, floor mounts, pedestal mounts or handlebar mounts.

#### **Features**

- Custom fit to your bare device
- Includes tilt-swivel to angle holder 15 degrees any direction
- Rotate between portrait and landscape view

Standard website promos do not apply to this item.