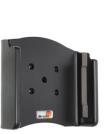

# **Standard Holder**

Part #711085

\$49.99

This is a high quality custom made holder with a neat and discreet design. It keeps your device in an upright position for better viewing and reception. Easily slide your device in/out of the holder. No more fumbling around for your device. Provides for safer driving when viewing, accessing and operating your device in your vehicle. The holder comes with the AMPS hole pattern for quick attachment to any flat surface or mounting brackets such as vehicle dashboard mounts, floor mounts, pedestal mounts or handlebar mounts.