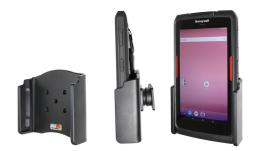

# **Standard Holder**

Part #711085

\$49.99

This is a high quality custom made holder with a neat and discreet design. It keeps your device in an upright position for better viewing and reception. Easily slide your device in/out of the holder. No more fumbling around for your device. Provides for safer driving when viewing, accessing and operating your device in your vehicle. The holder comes with the AMPS hole pattern for quick attachment to any flat surface or mounting brackets such as vehicle dashboard mounts, floor mounts, pedestal mounts or handlebar mounts.

#### **Features**

- Custom fit to your bare device
- Includes tilt-swivel to angle holder 15 degrees any direction
- Rotate between portrait and landscape view

Standard website promos do not apply to this item.