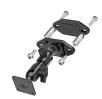

## Vehicle Cradle - Tilt Swivel and Cigarette Lighter Adapter

Part #712105

\$134.99

Always keep your battery fully charged with this high quality custom made holder. This charging holder is a cradle style mount custom made for a perfect fit with your device. It has a dock connector for easy connection of the device to the holder and a coiled power cord with a cigarette lighter plug for connection to a power outlet in the vehicle. The Holder angles 15 degrees for optimal viewing and can swivel 360 degrees. The holder comes with the AMPS hole pattern for quick attachment to any flat surface or mounting brackets such as vehicle dashboard mounts, pedestal mounts or handlebar mounts. Easily slide your device in/out of the holder. No more fumbling around for your device. Provides for safer driving when viewing, accessing and operating your device in your vehicle.

#### **Features**

Custom fit holder for your device; includes a built-in coiled charging cord.

- Custom fit: Only for the bare device
- **Includes tilt-swivel:** Angle holder 15 degrees any direction
- Built-in cord: Coiled cord with cigarette lighter plug