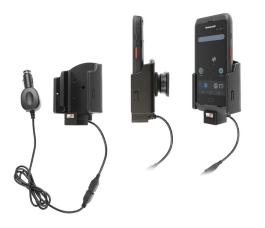

## Vehicle Cradle - Tilt Swivel and Cigarette Lighter Adapter

Part #712105

\$134.99

Always keep your battery fully charged with this high quality custom made holder. This charging holder is a cradle style mount custom made for a perfect fit with your device. It has a dock connector for easy connection of the device to the holder and a coiled power cord with a cigarette lighter plug for connection to a power outlet in the vehicle. The Holder angles 15 degrees for optimal viewing and can swivel 360 degrees. The holder comes with the AMPS hole pattern for quick attachment to any flat surface or mounting brackets such as vehicle dashboard mounts, pedestal mounts or handlebar mounts. Easily slide your device in/out of the holder. No more fumbling around for your device. Provides for safer driving when viewing, accessing and operating your device in your vehicle.

#### **Features**

Custom fit holder for your device; includes a built-in coiled charging cord.

- Custom fit: Only for the bare device
- **Includes tilt-swivel:** Angle holder 15 degrees any direction
- Built-in cord: Coiled cord with cigarette lighter plug