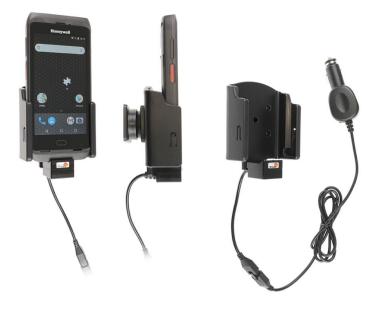

## Vehicle Cradle - Tilt Swivel and Cigarette Lighter Adapter

Part #712105

\$134.99

Always keep your battery fully charged with this high quality custom made holder. This charging holder is a cradle style mount custom made for a perfect fit with your device. It has a dock connector for easy connection of the device to the holder and a coiled power cord with a cigarette lighter plug for connection to a power outlet in the vehicle. The Holder angles 15 degrees for optimal viewing and can swivel 360 degrees. The holder comes with the AMPS hole pattern for quick attachment to any flat surface or mounting brackets such as vehicle dashboard mounts, pedestal mounts or handlebar mounts. Easily slide your device in/out of the holder. No more fumbling around for your device. Provides for safer driving when viewing, accessing and operating your device in your vehicle.

#### **Features**

Custom fit holder for your device; includes a built-in coiled charging cord.

- Custom fit: Only for the bare device
- **Includes tilt-swivel:** Angle holder 15 degrees any direction
- Built-in cord: Coiled cord with cigarette lighter plug

#### Power Specs:

- Charging cable permanently attached to holder
- Cord length is 55 inch / 139 cm
- Provides up to 10 Watts (2A) charging power
- Works in 12 / 24 V vehicle power outlets
- Power plug converts from 12/24V to 5 V output
- LED illuminated power indicator