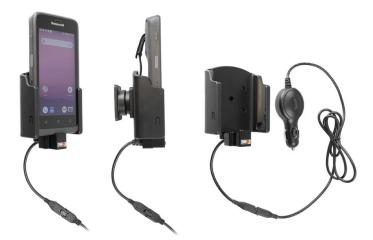

# **Charging Holder with Cigarette Lighter Plug**

Part #712099

\$149.99

Always keep your battery fully charged with this high quality custom made holder. This charging holder is a cradle style mount custom made for a perfect fit with your device. It has a dock connector for easy connection of the device to the holder and a coiled power cord with a cigarette lighter plug for connection to a power outlet in the vehicle. The Holder angles 15 degrees for optimal viewing and can swivel 360 degrees. The holder comes with the AMPS hole pattern for quick attachment to any flat surface or mounting brackets such as vehicle dashboard mounts, pedestal mounts or handlebar mounts. Easily slide your device in/out of the holder. No more fumbling around for your device. Provides for safer driving when viewing, accessing and operating your device in your vehicle.

#### **Features**

- · Custom fit for the bare device
- Holder rotates and swivels for best viewing angles
- · Built-in cable for charging

#### **Power Specs:**

- Charging cable permanently attached to holder
- Provides up to 15 Watts (3A) charging power
- Works in 12 / 24 V vehicle power outlets
- Power plug converts from 12/24V to 5.4V output
- LED illuminated power indicator