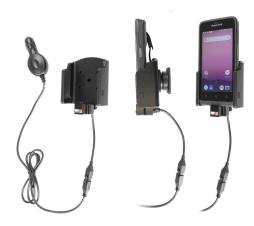

# **Charging Holder with Cigarette Lighter Plug**

Part #712099

\$149.99

Always keep your battery fully charged with this high quality custom made holder. This charging holder is a cradle style mount custom made for a perfect fit with your device. It has a dock connector for easy connection of the device to the holder and a coiled power cord with a cigarette lighter plug for connection to a power outlet in the vehicle. The Holder angles 15 degrees for optimal viewing and can swivel 360 degrees. The holder comes with the AMPS hole pattern for quick attachment to any flat surface or mounting brackets such as vehicle dashboard mounts, pedestal mounts or handlebar mounts. Easily slide your device in/out of the holder. No more fumbling around for your device. Provides for safer driving when viewing, accessing and operating your device in your vehicle.

#### **Features**

- · Custom fit for the bare device
- Holder rotates and swivels for best viewing angles
- · Built-in cable for charging

#### **Power Specs:**

- Charging cable permanently attached to holder
- Provides up to 15 Watts (3A) charging power
- Works in 12 / 24 V vehicle power outlets
- Power plug converts from 12/24V to 5.4V output
- LED illuminated power indicator