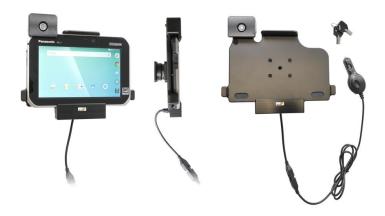

# **Key Lock Charging Holder** with Cigarette Lighter Plug

Part #735101

\$139.99

Always keep your battery fully charged with this high quality custom made cradle. This charging cradle is a cradle style mount custom made for a perfect fit with your device. It has a dock connector for easy connection of the device to the cradle and a straight power cord with a cigarette lighter plug for connection to a power outlet in the vehicle. The Cradle angles 15 degrees for optimal viewing and can swivel 360 degrees. The cradle comes with the AMPS hole pattern for quick attachment to any flat surface or mounting brackets such as vehicle dashboard mounts, pedestal mounts or handlebar mounts. Includes key lock for added device security. No more fumbling around for your device. Provides for safer driving when viewing, accessing and operating your device in your vehicle.

#### **Features**

Custom fit cradle for your device; includes a built-in charging cord.

- Custom fit: Only for the bare device
- **Key Lock:** Included for added device security
- **Built-in cord:** Straight cord with cigarette lighter plug

#### **Specifications**

**Power Specs:** 

- Charging cable permanently attached to cradle
- Works in 12 / 24 V vehicle power outlets
- Power plug converts from 12 /24 V to 5 V output
- LED illuminated power indicator