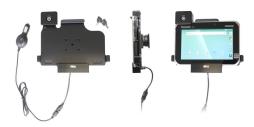

# **Key Lock Charging Holder** with Cigarette Lighter Plug

Part #735101

\$139.99

Always keep your battery fully charged with this high quality custom made cradle. This charging cradle is a cradle style mount custom made for a perfect fit with your device. It has a dock connector for easy connection of the device to the cradle and a straight power cord with a cigarette lighter plug for connection to a power outlet in the vehicle. The Cradle angles 15 degrees for optimal viewing and can swivel 360 degrees. The cradle comes with the AMPS hole pattern for quick attachment to any flat surface or mounting brackets such as vehicle dashboard mounts, pedestal mounts or handlebar mounts. Includes key lock for added device security. No more fumbling around for your device. Provides for safer driving when viewing, accessing and operating your device in your vehicle.

#### **Features**

Custom fit cradle for your device; includes a built-in charging cord.

- Custom fit: Only for the bare device
- **Key Lock:** Included for added device security
- **Built-in cord:** Straight cord with cigarette lighter plug