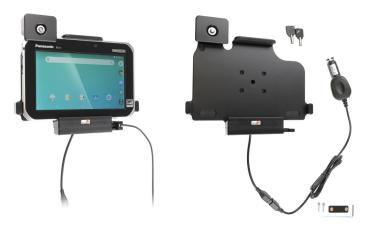

# Vehicle Cradle - Key Lock, USB Port and Cigarette Lighter Adapter

Part #735102

\$169.99

Always keep your battery fully charged with this high quality custom made cradle. It has a neat and discreet design, and keeps your device in an upright position for better reception. A cigarette lighter cable is permanently attached to this Cradle creating a dock type connection for your device. When your device is slid into the cradle it connects to the cable plug. The Cradle angles 15 degrees for optimal viewing. Easily slide your device in/out of the cradle. No more fumbling around for your device. Provides for safer driving when viewing, accessing and operating your device in your vehicle.

#### **Features**

With a neat and discreet design, and a power cable that is permanently attached this cradle is the perfect option to mount your tablet.

- Custom fit to tablet with original skin
- Includes tilt-swivel to angle cradle 15 degrees any direction
- Rotate between portrait and landscape view
- Includes USB Host port for accessory connection

#### **Power Specs:**

- Charging cable permanently attached to cradle
- Works in 12 / 24 V vehicle power outlets
- Power plug converts from 12 /24 V to 5.4 V output
- LED illuminated power indicator