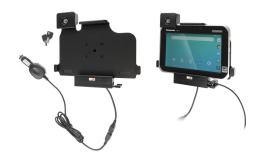

# Vehicle Cradle - Key Lock, USB Port and Cigarette Lighter Adapter

Part #735102

\$169.99

Always keep your battery fully charged with this high quality custom made cradle. It has a neat and discreet design, and keeps your device in an upright position for better reception. A cigarette lighter cable is permanently attached to this Cradle creating a dock type connection for your device. When your device is slid into the cradle it connects to the cable plug. The Cradle angles 15 degrees for optimal viewing. Easily slide your device in/out of the cradle. No more fumbling around for your device. Provides for safer driving when viewing, accessing and operating your device in your vehicle.

#### **Features**

With a neat and discreet design, and a power cable that is permanently attached this cradle is the perfect option to mount your tablet.

- Custom fit to tablet with original skin
- Includes tilt-swivel to angle cradle 15 degrees any direction
- Rotate between portrait and landscape view
- Includes USB Host port for accessory connection

#### **Power Specs:**

- Charging cable permanently attached to cradle
- Works in 12 / 24 V vehicle power outlets
- Power plug converts from 12 /24 V to 5.4 V output
- LED illuminated power indicator