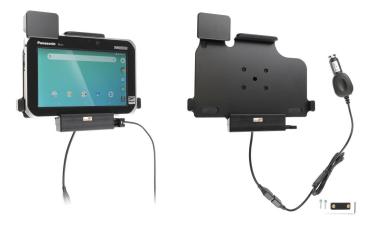

## Vehicle Cradle - Spring Lock, USB Port and Cigarette Lighter Adapter

Part #746102

\$155.99

Always keep your battery fully charged with this high quality custom made cradle. It has a neat and discreet design, and keeps your device in an upright position for better reception. A cigarette lighter cable is permanently attached to this Cradle creating a dock type connection for your device. When your device is slid into the cradle it connects to the cable plug. The Cradle angles 15 degrees for optimal viewing. Easily slide your device in/out of the cradle. No more fumbling around for your device. Provides for safer driving when viewing, accessing and operating your device in your vehicle.

#### Features

With a neat and discreet design, and a power cable that is permanently attached this cradle is the perfect option to mount your tablet.

- Custom fit to tablet with original skin
- Includes tilt-swivel to angle cradle 15 degrees any direction
- Rotate between portrait and landscape view
- Includes USB Host port for accessory connection

#### **Power Specs:**

- Charging cable permanently attached to cradle
- Works in 12 / 24 V vehicle power outlets
- Power plug converts from 12 /24 V to 5.4 V output
- LED illuminated power indicator