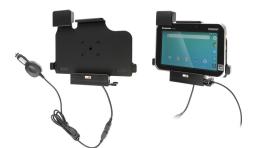

## Vehicle Cradle - Spring Lock, USB Port and Cigarette Lighter Adapter

Part #746102

\$155.99

Always keep your battery fully charged with this high quality custom made cradle. It has a neat and discreet design, and keeps your device in an upright position for better reception. A cigarette lighter cable is permanently attached to this Cradle creating a dock type connection for your device. When your device is slid into the cradle it connects to the cable plug. The Cradle angles 15 degrees for optimal viewing. Easily slide your device in/out of the cradle. No more fumbling around for your device. Provides for safer driving when viewing, accessing and operating your device in your vehicle.

#### Features

With a neat and discreet design, and a power cable that is permanently attached this cradle is the perfect option to mount your tablet.

- Custom fit to tablet with original skin
- Includes tilt-swivel to angle cradle 15 degrees any direction
- Rotate between portrait and landscape view
- Includes USB Host port for accessory connection

#### **Power Specs:**

- Charging cable permanently attached to cradle
- Works in 12 / 24 V vehicle power outlets
- Power plug converts from 12 /24 V to 5.4 V output
- LED illuminated power indicator