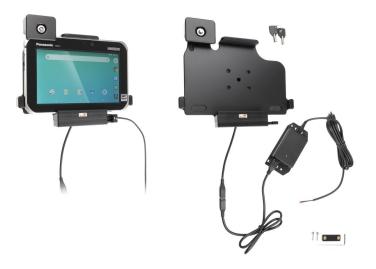

# Vehicle Cradle - Key Lock, USB Port and Hard-Wired Power Supply

Part #736102

\$189.99

Always keep your battery fully charged with this high quality custom made cradle. It has a neat and discreet design, and keeps your device in an upright position for better reception. A cigarette lighter cable is permanently attached to this Cradle creating a dock type connection for your device. When your device is slid into the cradle it connects to the cable plug. The Cradle angles 15 degrees for optimal viewing. Easily slide your device in/out of the cradle. No more fumbling around for your device. Provides for safer driving when viewing, accessing and operating your device in your vehicle.

### **Features**

With a neat and discreet design, and a power cable that is permanently attached this cradle is the perfect option to mount your tablet.

- Custom fit to tablet with original skin
- Includes tilt-swivel to angle cradle 15 degrees any direction
- Rotate between portrait and landscape view
- Includes USB Host port for accessory connection

#### **Power Specs:**

- Charging cable permanently attached to cradle
- Works in 12 / 24 V vehicle power outlets
- Power plug converts from 12 /24 V to 5.4 V output
- LED illuminated power indicator