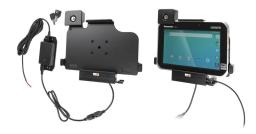

# Vehicle Cradle - Key Lock, USB Port and Hard-Wired Power Supply

Part #736102

\$189.99

Always keep your battery fully charged with this high quality custom made cradle. It has a neat and discreet design, and keeps your device in an upright position for better reception. A cigarette lighter cable is permanently attached to this Cradle creating a dock type connection for your device. When your device is slid into the cradle it connects to the cable plug. The Cradle angles 15 degrees for optimal viewing. Easily slide your device in/out of the cradle. No more fumbling around for your device. Provides for safer driving when viewing, accessing and operating your device in your vehicle.

### **Features**

With a neat and discreet design, and a power cable that is permanently attached this cradle is the perfect option to mount your tablet.

- Custom fit to tablet with original skin
- Includes tilt-swivel to angle cradle 15 degrees any direction
- Rotate between portrait and landscape view
- Includes USB Host port for accessory connection

#### **Power Specs:**

- Charging cable permanently attached to cradle
- Works in 12 / 24 V vehicle power outlets
- Power plug converts from 12 /24 V to 5.4 V output
- LED illuminated power indicator