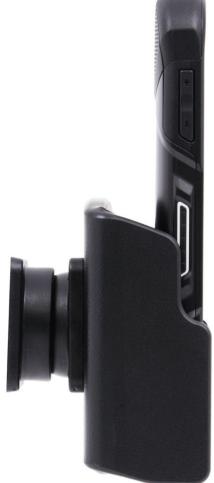

#### Features

Custom fit cradle for your phone without a case.

- Custom fit: Only for the bare device
- Includes tilt-swivel: Angle cradle 15 degrees in any direction