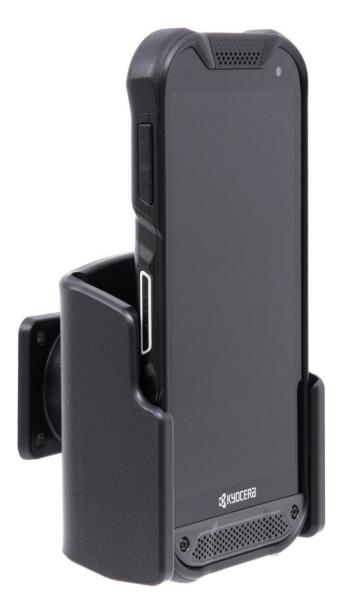

# Holder with Tilt-Swivel

Part #711100

\$49.99

This high quality custom made cradle with a neat and discreet design keeps your device in an upright position for better reception. Easily slide your device into the cradle then tilt or rotate for optimal viewing. No more fumbling around for your device. Provides for safer driving when viewing, accessing and operating your device in your vehicle. The cradle comes with the AMPS hole pattern for quick attachment to any flat surface or mounting brackets such as vehicle dashboard mounts, floor mounts, pedestal mounts or handlebar mounts.

#### Features

Custom fit cradle for your phone without a case.

- Custom fit: Only for the bare device
- Includes tilt-swivel: Angle cradle 15 degrees in any direction