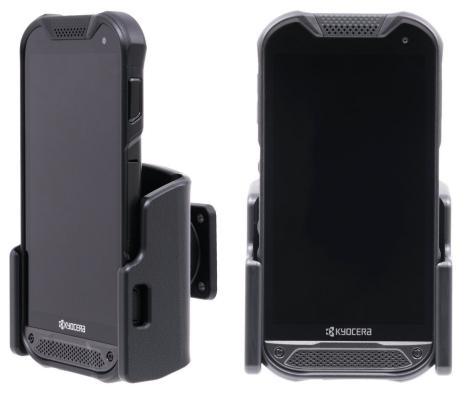

# Holder with Tilt-Swivel

Part #711100

\$49.99

This high quality custom made cradle with a neat and discreet design keeps your device in an upright position for better reception. Easily slide your device into the cradle then tilt or rotate for optimal viewing. No more fumbling around for your device. Provides for safer driving when viewing, accessing and operating your device in your vehicle. The cradle comes with the AMPS hole pattern for quick attachment to any flat surface or mounting brackets such as vehicle dashboard mounts, floor mounts, pedestal mounts or handlebar mounts.

#### Features

Custom fit cradle for your phone without a case.

- Custom fit: Only for the bare device
- Includes tilt-swivel: Angle cradle 15 degrees in any direction