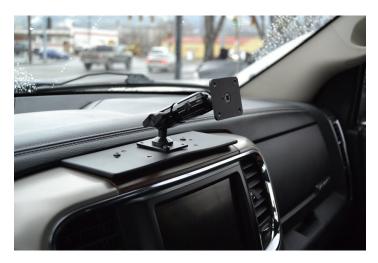

# Extra-Strength Dash Mount with Pedestal for RAM Trucks

Part #213551

\$69.99

This ProClip Center Dash Mount is a custom made vehicle specific mount. The ProClip Center Mount is a very sturdy mounting bracket that clips tightly into the seams of the dashboard. No drilling holes or dismantling of the dashboard is required, simply clip on in seconds.

Device Holder NOT included, sold separately.

**Notice:** Consider how the device, or horizontal position, will fit the location and could interfere with other vehicle functions.

#### **Features**

- Provides the perfect mounting platform
- · Clips into the seams of the dashboard
- · Easily attach a device holder to the mount
- · Secure fit within easy reach from the driver's seat
- No holes or damage to your dashboard