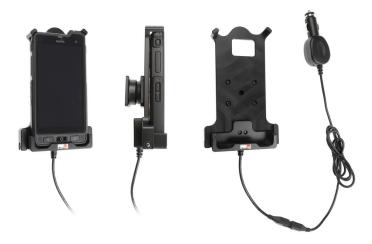

# Vehicle Cradle with Cigarette Lighter Adapter

Part #712111

\$169.99

Always keep your battery fully charged with this high quality custom made cradle. This vehicle cradle style mount is custom made for a perfect fit with your device. It has a dock connector for easy connection of the device to the cradle and a cigarette lighter adapter that plugs into the vehicle. The cradle angles 15 degrees for optimal viewing and can swivel 360 degrees.

#### **Features**

- Custom fit to your bare device
- Includes tilt-swivel to allow rotation and tilting
- Angle holder 15 degrees any direction
- Portrait and landscape view, great for navigation
- Keeps your device within easy reach
- Discreet design blends well with vehicle interior
- Made in Sweden from High Grade ABS Plastic

#### **Power Specs:**

- · Charging cable permanently attached to holder
- Cord length is 55 inch / 139 cm
- Provides up to 10 Watts (2A) charging power
- Works in 12 / 24 V vehicle power outlets
- Power plug converts from 12/24V to 5 V output
- LED illuminated power indicator