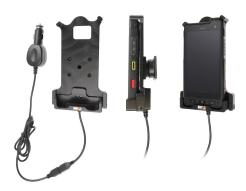

# Vehicle Cradle with Cigarette Lighter Adapter

Part #712111

\$169.99

Always keep your battery fully charged with this high quality custom made cradle. This vehicle cradle style mount is custom made for a perfect fit with your device. It has a dock connector for easy connection of the device to the cradle and a cigarette lighter adapter that plugs into the vehicle. The cradle angles 15 degrees for optimal viewing and can swivel 360 degrees.

#### **Features**

- Custom fit to your bare device
- Includes tilt-swivel to allow rotation and tilting
- Angle holder 15 degrees any direction
- Portrait and landscape view, great for navigation
- Keeps your device within easy reach
- Discreet design blends well with vehicle interior
- Made in Sweden from High Grade ABS Plastic

#### **Power Specs:**

- · Charging cable permanently attached to holder
- Cord length is 55 inch / 139 cm
- Provides up to 10 Watts (2A) charging power
- Works in 12 / 24 V vehicle power outlets
- Power plug converts from 12/24V to 5 V output
- LED illuminated power indicator