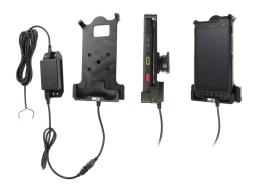

# Vehicle Cradle with Hard-Wired Power Supply

Part #713111

\$169.99

Always keep your battery fully charged with this high quality custom made cradle. This vehicle cradle style mount is custom made for a perfect fit with your device. It has a dock connector for easy connection of the device to the cradle and a hard-wired power supply that wires directly into the vehicle. The cradle angles 15 degrees for optimal viewing and can swivel 360 degrees.

#### **Features**

- Custom fit to your bare device
- Includes tilt-swivel to allow rotation and tilting
- Angle holder 15 degrees any direction
- Portrait and landscape view, great for navigation

#### **Power Specs:**

- Charging cable permanently attached to holder
- Cord length is 55 inch / 139 cm
- Provides up to 10 Watts (2A) charging power
- Works with 12 / 24 V vehicle power sources
- Power plug converts from 12/24V to 5 V output
- LED illuminated power indicator