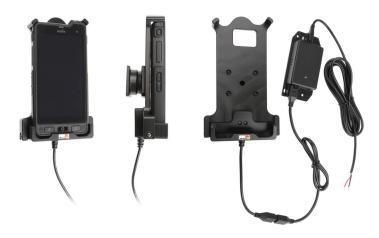

# Vehicle Cradle with Hard-Wired Power Supply

Part #713111

\$169.99

Always keep your battery fully charged with this high quality custom made cradle. This vehicle cradle style mount is custom made for a perfect fit with your device. It has a dock connector for easy connection of the device to the cradle and a hard-wired power supply that wires directly into the vehicle. The cradle angles 15 degrees for optimal viewing and can swivel 360 degrees.

#### **Features**

- Custom fit to your bare device
- Includes tilt-swivel to allow rotation and tilting
- Angle holder 15 degrees any direction
- Portrait and landscape view, great for navigation

#### **Power Specs:**

- Charging cable permanently attached to holder
- Cord length is 55 inch / 139 cm
- Provides up to 10 Watts (2A) charging power
- Works with 12 / 24 V vehicle power sources
- Power plug converts from 12/24V to 5 V output
- LED illuminated power indicator