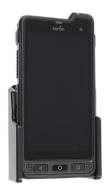

### **Holder with Tilt Swivel**

Part #711111

\$49.99

Always keep your battery fully charged with this high quality custom made cradle. This vehicle cradle style mount is custom made for a perfect fit with your device. It has a dock connector for easy connection of the device to the cradle and a cigarette lighter adapter that plugs into the vehicle. The cradle angles 15 degrees for optimal viewing and can swivel 360 degrees.

#### **Features**

- Custom fit to your bare device
- Includes tilt-swivel to allow rotation and tilting
- Angle holder 15 degrees any direction
- Portrait and landscape view, great for navigation