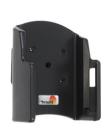

### **Holder with Tilt Swivel**

Part #711111

\$49.99

Always keep your battery fully charged with this high quality custom made cradle. This vehicle cradle style mount is custom made for a perfect fit with your device. It has a dock connector for easy connection of the device to the cradle and a cigarette lighter adapter that plugs into the vehicle. The cradle angles 15 degrees for optimal viewing and can swivel 360 degrees.

#### **Features**

- Custom fit to your bare device
- Includes tilt-swivel to allow rotation and tilting
- Angle holder 15 degrees any direction
- Portrait and landscape view, great for navigation