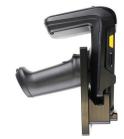

# Non-Charging Cradle for RFD2000 Sled for Zebra TC20/TC25

Part #710136

\$74.99

This holder is designed to accommodate the Zebra TC20/25 while it is docked in the RFD2000 UHF RFID Sled. This allows use of the TC20/25 while installed in the sled and allows the operator to see the screen.

The unique design leverages the shape of the RFD2000 and TC20/25 while they are mated to ensure it holds both devices in place securely.