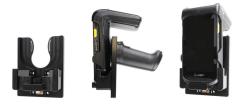

# Non-Charging Cradle for RFD2000 Sled for Zebra TC20/TC25

Part #710136

\$74.99

This holder is designed to accommodate the Zebra TC20/25 while it is docked in the RFD2000 UHF RFID Sled. This allows use of the TC20/25 while installed in the sled and allows the operator to see the screen.

The unique design leverages the shape of the RFD2000 and TC20/25 while they are mated to ensure it holds both devices in place securely.