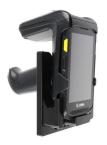

# Non-Charging Cradle for RFD2000 Sled for Zebra TC20/TC25

Part #710136

\$74.99

This holder is designed to accommodate the Zebra TC20/25 while it is docked in the RFD2000 UHF RFID Sled. This allows use of the TC20/25 while installed in the sled and allows the operator to see the screen.

The unique design leverages the shape of the RFD2000 and TC20/25 while they are mated to ensure it holds both devices in place securely.