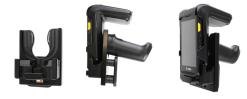

# Non-Charging Cradle and Vibration Dampers for RFD2000 Sled for Zebra TC20/TC25

Part #710137

\$114.99

This holder is designed to accommodate the Zebra TC20/25 while it is docked in the RFD2000 UHF RFID Sled. This allows use of the TC20/25 while installed in the sled and allows the operator to see the screen.

The unique design leverages the shape of the RFD2000 and TC20/25 while they are mated to ensure it holds both devices in place securely.

The additional vibration dampers help to absorb the heavy vibrations from environments like fork lifts and prevent wear and tear on the device itself.

#### **Features**

This holder is designed to accommodate the Zebra TC20/25 while it is docked in the RFD2000 UHF RFID Sled.

- Custom fit: Only for the device in the RFD2000
- Includes vibration damper: For easier use in harsh environments