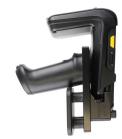

# Non-Charging Cradle and Vibration Dampers for RFD2000 Sled for Zebra TC20/TC25

Part #710137

\$114.99

This holder is designed to accommodate the Zebra TC20/25 while it is docked in the RFD2000 UHF RFID Sled. This allows use of the TC20/25 while installed in the sled and allows the operator to see the screen.

The unique design leverages the shape of the RFD2000 and TC20/25 while they are mated to ensure it holds both devices in place securely.

The additional vibration dampers help to absorb the heavy vibrations from environments like fork lifts and prevent wear and tear on the device itself.

#### **Features**

This holder is designed to accommodate the Zebra TC20/25 while it is docked in the RFD2000 UHF RFID Sled.

- Custom fit: Only for the device in the RFD2000
- Includes vibration damper: For easier use in harsh environments