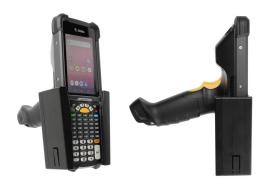

# Non-Charging Cradle for Zebra MC9300/MC9400

Part #710134

\$104.99

This high quality custom made holder features a compact design that accommodates the pistol grip of the device and ensures the screen faces the operator.

#### **Features**

- Custom fit to your bare device
- One-handed operation
- Keeps screen facing the operator
- Fits device with or without hand strap
- Forklift installs recommended with Forklift Mount #215980
- Flat surface installs recommended with Universal Pedestal #202010

### Compatibility

- Zebra MC9300
- Zebra MC9400