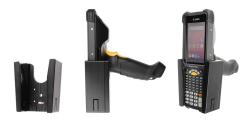

# Non-Charging Cradle for Zebra MC9300/MC9400

Part #710134

\$104.99

This high quality custom made holder features a compact design that accommodates the pistol grip of the device and ensures the screen faces the operator.

#### **Features**

- Custom fit to your bare device
- One-handed operation
- Keeps screen facing the operator
- Fits device with or without hand strap
- Forklift installs recommended with Forklift Mount #215980
- Flat surface installs recommended with Universal Pedestal #202010

### Compatibility

- Zebra MC9300
- Zebra MC9400