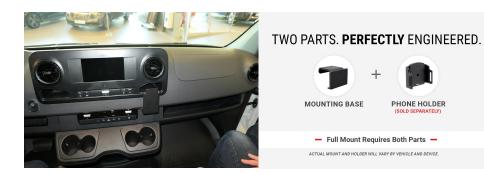

#### Device Holder NOT included, sold separately.

**Notice:** Consider how the device, or horizontal position, will fit the location and could interfere with other vehicle functions.

base

#### **Features**

- Provides the perfect mounting platform
- Clips into the seams of the dashboard
- · Easily attach a device holder to the mount
- · Secure fit within easy reach from the driver's seat
- No holes or damage to your dashboard