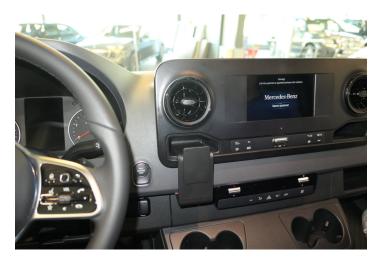

# Mercedes Benz Sprinter Extra-Strength Dash Mount

Part #213556

\$39.99

**Specifications** 

This ProClip Center Dash Mount is a custom made vehicle specific mount. The ProClip Center Mount is a very sturdy mounting bracket that clips tightly into the seams of the dashboard. No drilling holes or dismantling of the dashboard is required, simply clip on in seconds.

#### Device Holder NOT included, sold separately.

**Notice:** Consider how the device, or horizontal position, will fit the location and could interfere with other vehicle functions.

base

#### Compatibility

Mercedes Benz Sprinter 2019-2025