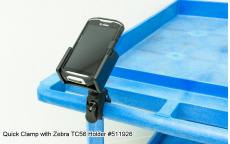

00395

\$49.99

The Quick Clamp Mount with AMPS Plate is an easy way to mount a ProClip device holder for easy access and removal. The mount can be attached to any pipe or round tube up to 1.75 inches in diameter. The quick release feature allows the mount to be easily removed when not in use.

Attach a ProClip device holder of your choice to the Quick Clamp Mount AMPS plate with machine screws and locknuts or attach Quick Release Dock #215699 to enable rapid swapping of ProClip Device Holders

#### **Features**

This Quick Clamp Mount with Quick Release Dock is perfect for quickly and easily installing on pipes, bars and handles.

- Fits pipes and bars from 12 44 mm (0.5 1.75 in)
- Industry standard AMPS hole pattern for mounting a device cradle

### Compatibility

# **Image Gallery**





# **Mounting Options**



Pedestal Mounts



**Custom Vehicle Mounts** 



Forklift Mounts