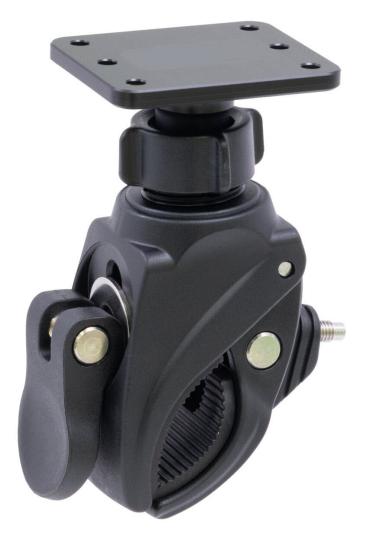

# Quick Clamp Mount with AMPS Plate

Part #100395

\$49.99

The Quick Clamp Mount with AMPS Plate is an easy way to mount a ProClip device holder for easy access and removal. The mount can be attached to any pipe or round tube up to 1.75 inches in diameter. The quick release feature allows the mount to be easily removed when not in use.

Attach a ProClip device holder of your choice to the Quick Clamp Mount AMPS plate with machine screws and locknuts or attach Quick Release Dock #215699 to enable rapid swapping of ProClip Device Holders

#### **Features**

This Quick Clamp Mount with Quick Release Dock is perfect for quickly and easily installing on pipes, bars and handles.

- Fits pipes and bars from 12 44 mm (0.5 1.75 in)
- Industry standard AMPS hole pattern for mounting a device cradle