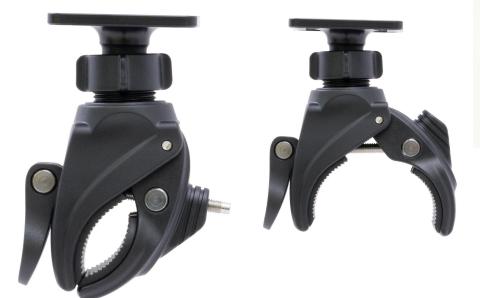

# Quick Clamp Mount with AMPS Plate

Part #100395

\$49.99

The Quick Clamp Mount with AMPS Plate is an easy way to mount a ProClip device holder for easy access and removal. The mount can be attached to any pipe or round tube up to 1.75 inches in diameter. The quick release feature allows the mount to be easily removed when not in use.

#### **Features**

This Quick Clamp Mount with Quick Release Dock is perfect for quickly and easily installing on pipes, bars and handles.

- Fits pipes and bars from 12 44 mm (0.5 1.75 in)
- Industry standard AMPS hole pattern for mounting a device cradle