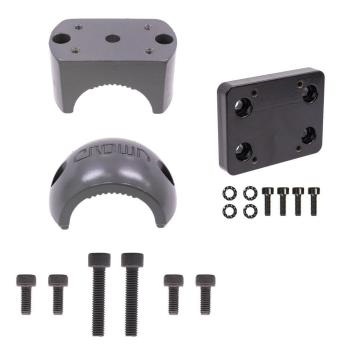

# 2 In. Crown Clamp Pipe Mount to AMPS Kit

Part #100148

\$144.99

This 2 In. pipe mount kit is ideal for installing equipment on fork lifts and fork trucks. The all metal components make for a very firm base for even the heaviest of equipment.

#### **Features**

- 2 In. Pipe Clamp for round pipes
- Adapter Plate converts to AMPS hole pattern
- Threaded inserts allow for easy attachment of cradles and pedestals
- Included M4 machine screws and lock washers