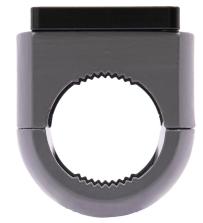

# 2 In. Crown Clamp Pipe Mount to AMPS Kit

Part #100148

\$144.99

This 2 In. pipe mount kit is ideal for installing equipment on fork lifts and fork trucks. The all metal components make for a very firm base for even the heaviest of equipment.

#### **Features**

- 2 In. Pipe Clamp for round pipes
- Adapter Plate converts to AMPS hole pattern
- Threaded inserts allow for easy attachment of cradles and pedestals
- Included M4 machine screws and lock washers