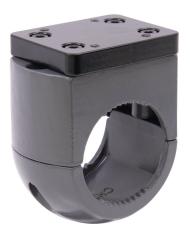

# 2 In. Crown Clamp Pipe Mount to AMPS Kit

Part #100148

\$144.99

This 2 In. pipe mount kit is ideal for installing equipment on fork lifts and fork trucks. The all metal components make for a very firm base for even the heaviest of equipment.

#### **Features**

- 2 In. Pipe Clamp for round pipes
- Adapter Plate converts to AMPS hole pattern
- Threaded inserts allow for easy attachment of cradles and pedestals
- Included M4 machine screws and lock washers