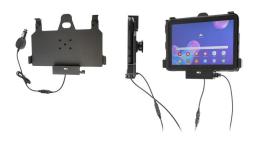

f the cradle. No more fumbling around for your device. Provides for safer driving when viewing, accessing and operating your device in your vehicle.

#### **Features**

With a neat and discreet design, and a power cable that is permanently attached this cradle is the perfect option to mount your tablet.

- Custom fit to device with original skin.
- Includes tilt-swivel to angle cradle 15 degrees any direction
- Rotate between portrait and landscape view
- Includes USB Host port for accessory connection

## Compatibility

Samsung Galaxy Tab Active Pro

## **Specifications**

### **Power Specs:**

- Charging cable permanently attached to cradle
- Works in 12 / 24 V vehicle power outlets
- Power plug converts from 12 /24 V to 5 V output
- LED illuminated power indicator

# **Image Gallery**



# **Mounting Options**







**Custom Vehicle Mounts** 



Forklift Mounts