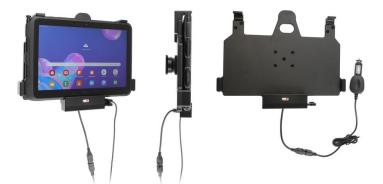

# Vehicle Cradle - USB Port and Cigarette Lighter Adapter

Part #712149

\$149.99

Always keep your battery fully charged with this high quality custom made cradle. It has a neat and discreet design, and keeps your device in an upright position for better reception. A cigarette lighter cable is permanently attached to this Cradle creating a dock type connection for your device. When your device is slid into the cradle it connects to the cable plug. The Cradle angles 15 degrees for optimal viewing. Easily slide your device in/out of the cradle. No more fumbling around for your device. Provides for safer driving when viewing, accessing and operating your device in your vehicle.

#### **Features**

With a neat and discreet design, and a power cable that is permanently attached this cradle is the perfect option to mount your tablet.

- Custom fit to device with original skin.
- Includes tilt-swivel to angle cradle 15 degrees any direction
- Rotate between portrait and landscape view
- Includes USB Host port for accessory connection

### **Power Specs:**

- Charging cable permanently attached to cradle
- Works in 12 / 24 V vehicle power outlets
- Power plug converts from 12 /24 V to 5 V output
- LED illuminated power indicator