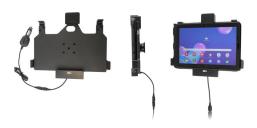

# **Spring Lock Charging Cradle** with Cigarette Lighter Plug

Part #746148

\$124.99

Always keep your battery fully charged with this high quality custom made cradle. This Cradle is made to fit the tablet with original skin. It is high quality custom with a neat and discreet design. Easily snap your device in and out of the cradle. No more fumbling around for your device in the cup cradle or passenger seat. Provides for safer driving when viewing, accessing and operating your device in the vehicle.

#### **Features**

With a neat and discreet design, and a power cable that is permanently attached this cradle is the perfect option to mount your tablet.

- Spring lock for security of tablet
- Custom fit to tablet with original skin
- Includes tilt-swivel to angle cradle 15 degrees any direction
- Rotate between portrait and landscape view

#### **Power Specs:**

- Charging cable permanently attached to cradle
- Works in 12 / 24 V vehicle power outlets
- Power plug converts from 12 /24 V to 5 V output
- LED illuminated power indicator