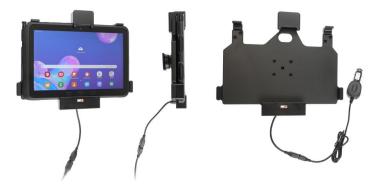

# **Spring Lock Charging Cradle** with Cigarette Lighter Plug

Part #746148

\$124.99

Always keep your battery fully charged with this high quality custom made cradle. This Cradle is made to fit the tablet with original skin. It is high quality custom with a neat and discreet design. Easily snap your device in and out of the cradle. No more fumbling around for your device in the cup cradle or passenger seat. Provides for safer driving when viewing, accessing and operating your device in the vehicle.

#### **Features**

With a neat and discreet design, and a power cable that is permanently attached this cradle is the perfect option to mount your tablet.

- Spring lock for security of tablet
- Custom fit to tablet with original skin
- Includes tilt-swivel to angle cradle 15 degrees any direction
- Rotate between portrait and landscape view

#### **Power Specs:**

- Charging cable permanently attached to cradle
- Works in 12 / 24 V vehicle power outlets
- Power plug converts from 12 /24 V to 5 V output
- LED illuminated power indicator