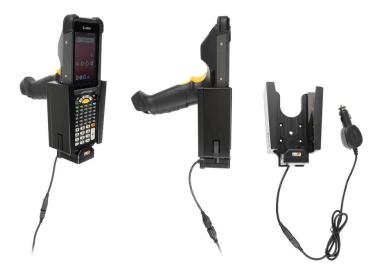

# Charging Cradle with Cigarette Lighter Adapter for Zebra MC9300/MC9400

Part #712134

\$234.99

This high quality custom made cradle features a compact design that accommodates the pistol grip of the device and ensures the screen faces the operator.

The cradle comes with the AMPS hole pattern which is industry standard for mounting equipment in moving applications. This holder will attach to any compatible pedestal, forklift mount or vehicle mount.

#### **Features**

- Custom fit to your bare device
- One-handed operation
- Keeps screen facing the operator
- Fits device with or without hand strap
- AMPS hole pattern for attachment to any mount
- Forklift installs recommended with Forklift Mount #215980
- Flat surface installs recommended with Universal Pedestal #202010

#### **Power Specs:**

- Cord length is 55 inch / 139 cm
- Works in 12 / 24 V vehicle power outlets
- Power plug converts from 12 /24 V to 5 V output
- LED illuminated power indicator