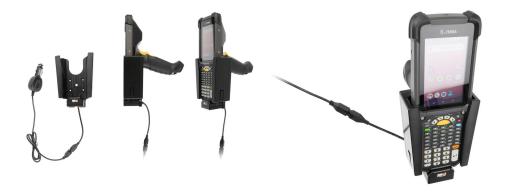

es with the AMPS hole pattern which is industry standard for mounting equipment in moving applications. This holder will attach to any compatible pedestal, forklift mount or vehicle mount.

#### **Features**

- Custom fit to your bare device
- One-handed operation
- Keeps screen facing the operator
- Fits device with or without hand strap
- AMPS hole pattern for attachment to any mount
- Forklift installs recommended with Forklift Mount #215980
- Flat surface installs recommended with Universal Pedestal #202010

### Compatibility

- Zebra MC9300
- Zebra MC9400

#### **Specifications**

#### **Power Specs:**

- Cord length is 55 inch / 139 cm
- Works in 12 / 24 V vehicle power outlets
- Power plug converts from 12 /24 V to 5 V output
- LED illuminated power indicator

## **Image Gallery**



# **Mounting Options**







**Custom Vehicle Mounts** 



Forklift Mounts