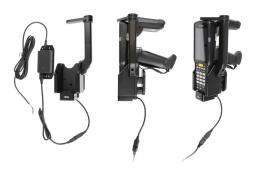

99.99

This vehicle cradle provides a convenient location for your device while charging it. This design accommodates the standard model as well as the gun format and the turret/rotating top model.

#### **Features**

- · Custom fit to bare device
- Accommodates standard and gun models
- Vibration Dampers reduce wear and tear on the device
- Top support keeps the device in place during intense vibrations
- AMPS hole pattern for attachment to any mount

Standard website promos do not apply to this item.

### Compatibility

• Zebra MC3330R

### **Specifications**

#### **Power Specs:**

- Charging cable permanently attached to holder
- Hard wire to 12 / 24 V vehicle power sources
- Black box converts from 12/24 V to 5.4 V 2.7 A output
- LED illuminated power indicator

## **Image Gallery**



### **Mounting Options**



**Pedestal Mounts** 



**Custom Vehicle Mounts** 



Forklift Mounts