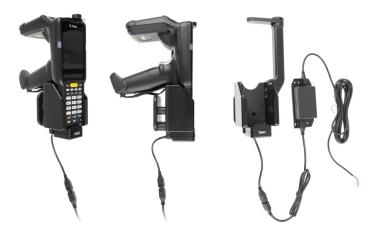

# Charging Cradle with Top Support, Vibration Dampers and Hard-Wired Power Supply for Zebra MC3330R

Part #241642

\$299.99

This vehicle cradle provides a convenient location for your device while charging it. This design accommodates the standard model as well as the gun format and the turret/rotating top model.

#### **Features**

- · Custom fit to bare device
- Accommodates standard and gun models
- Vibration Dampers reduce wear and tear on the device
- Top support keeps the device in place during intense vibrations
- AMPS hole pattern for attachment to any mount

#### **Power Specs:**

- Charging cable permanently attached to holder
- Hard wire to 12 / 24 V vehicle power sources
- Black box converts from 12/24 V to 5.4 V 2.7 A output
- LED illuminated power indicator