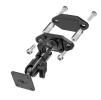

# Front Facing Top Support Cradle with Vibration Damper for Zebra MC3330R

Part #241650

This vehicle cradle provides a convenient location for your device while charging it. This design accommodates the standard model as well as the gun format and the turret/rotating top model.

The included vibration dampers reduce the wear and tear on the device itself and absorb most of the impact from heavy vibration environments.

The holder comes with the AMPS hole pattern for quick attachment to any flat surface, dashboard mount, pipe/cart mount, or suction cup.

#### **Features**

- Custom fit to bare device
- Vibration Dampers reduce wear and tear on the device
- Top support keeps the device in place during intense vibrations
- AMPS hole pattern for attachment to any mount