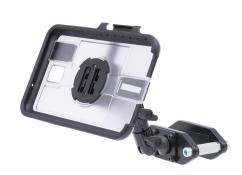

# OtterBox uniVERSE Forklift Mounting Kit - Samsung Galaxy Tab Active 2

Part #100931

\$244.99

Keep your Samsung Galaxy Tab Active2 protected and mounted safely in your forklift with the OtterBox uniVERSE Forklift Mounting Kit from ProClip USA. This kit features the rugged OtterBox uniVERSE case to keep your tablet protected from accidental drops. The included ProClip Standard Duty Forklift Mount is perfect for use with all types of forklifts. The mount can angle, tilt, swivel and extend your holder/device for a better viewing position. The pedestal swivels 360 degrees horizontally and vertically. The Quick Release Dock allows you to easily switch between your OtterBox uniVERSE and ProClip device holders without ever changing the mount.

### Includes:

- OtterBox uniVERSE Case
- Standard Duty Forklift Mount
- Quick Release Dock for OtterBox uniVERSE