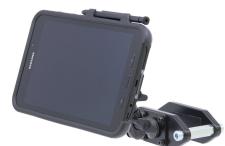

# OtterBox uniVERSE Forklift Mounting Kit - Samsung Galaxy Tab Active 2

Part #100931

\$244.99

Keep your Samsung Galaxy Tab Active2 protected and mounted safely in your forklift with the OtterBox uniVERSE Forklift Mounting Kit from ProClip USA. This kit features the rugged OtterBox uniVERSE case to keep your tablet protected from accidental drops. The included ProClip Standard Duty Forklift Mount is perfect for use with all types of forklifts. The mount can angle, tilt, swivel and extend your holder/device for a better viewing position. The pedestal swivels 360 degrees horizontally and vertically. The Quick Release Dock allows you to easily switch between your OtterBox uniVERSE and ProClip device holders without ever changing the mount.

### Includes:

- OtterBox uniVERSE Case
- Standard Duty Forklift Mount
- Quick Release Dock for OtterBox uniVERSE