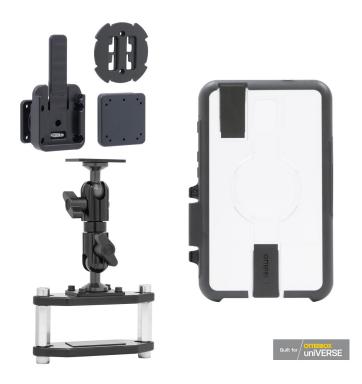

# OtterBox uniVERSE Forklift Mounting Kit - Samsung Galaxy Tab Active 2

Part #100931

\$244.99

Keep your Samsung Galaxy Tab Active2 protected and mounted safely in your forklift with the OtterBox uniVERSE Forklift Mounting Kit from ProClip USA. This kit features the rugged OtterBox uniVERSE case to keep your tablet protected from accidental drops. The included ProClip Standard Duty Forklift Mount is perfect for use with all types of forklifts. The mount can angle, tilt, swivel and extend your holder/device for a better viewing position. The pedestal swivels 360 degrees horizontally and vertically. The Quick Release Dock allows you to easily switch between your OtterBox uniVERSE and ProClip device holders without ever changing the mount.

### Includes:

- OtterBox uniVERSE Case
- Standard Duty Forklift Mount
- Quick Release Dock for OtterBox uniVERSE