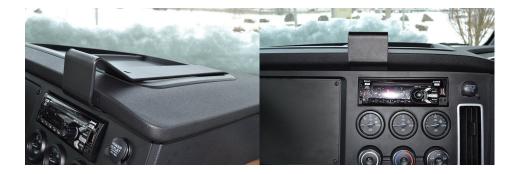

cifications** 

This ProClip Center Dash Mount is a custom made vehicle specific mount. The ProClip Center Mount is a very sturdy mounting bracket that clips tightly into the seams of the dashboard. No drilling holes or dismantling of the dashboard is required, simply clip on in seconds.

#### Device Holder NOT included, sold separately.

**Notice:** Consider how the device, or horizontal position, will fit the location and could interfere with other vehicle functions.

base

#### **Features**

- Provides the perfect mounting platform
- Clips into the seams of the dashboard
- · Easily attach a device holder to the mount
- · Secure fit within easy reach from the driver's seat
- No holes or damage to your dashboard

### Compatibility

• Freightliner Cascadia 2018-2025

## **Image Gallery**



# **Mounting Options**



Pedestal Mounts



**Custom Vehicle Mounts** 



Forklift Mounts