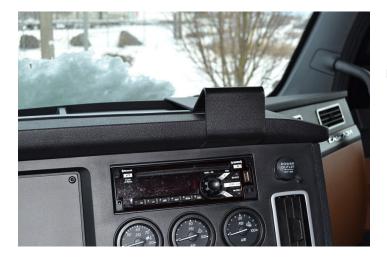

# **Extra-Strength Dash Mount**

Part #213562

\$39.99

**Specifications** 

This ProClip Center Dash Mount is a custom made vehicle specific mount. The ProClip Center Mount is a very sturdy mounting bracket that clips tightly into the seams of the dashboard. No drilling holes or dismantling of the dashboard is required, simply clip on in seconds.

#### **Features**

- Provides the perfect mounting platform
- Clips into the seams of the dashboard
- · Easily attach a device holder to the mount
- · Secure fit within easy reach from the driver's seat
- No holes or damage to your dashboard

### Compatibility

• Freightliner Cascadia 2018-2025