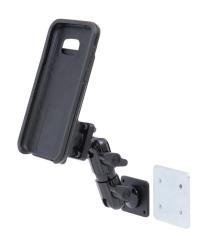

#### Includes:

- OtterBox uniVERSE case for Galaxy S9
- 5 inch pedestal with backing plate
- Rail Mount for uniVERSE

Standard website promos do not apply to this item.

#### Includes:

- OtterBox uniVERSE case for Samsung Galaxy S9
- 5 inch pedestal with backing plate
- Rail Mount for uniVERSE