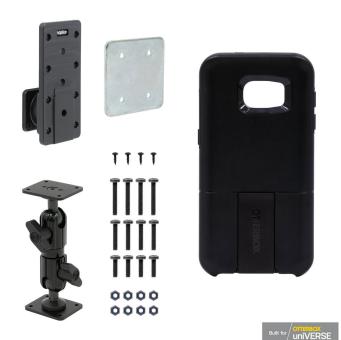

#### Includes:

- OtterBox uniVERSE case for Galaxy S9
- 5 inch pedestal with backing plate
- Rail Mount for uniVERSE

Standard website promos do not apply to this item.

#### Includes:

- OtterBox uniVERSE case for Samsung Galaxy S9
- 5 inch pedestal with backing plate
- Rail Mount for uniVERSE