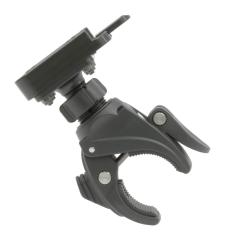

# **Quick Clamp Mount with Quick Release Dock**

Part #100176

\$84.99

This Quick Clamp Mount with Quick Release Dock is perfect for quickly and easily installing on pipes, bars and handles. It makes it simple to place a quick release dock for a mobile computer, mobile printer or cell phone holder without the need for any tools.

#### **Features**

- No tools required
- Fits Pipes and Bars from 1/2 Inch to 1.75 Inch
- Quick Release Dock with 15mm release tab
- · Works with ProClip tilt-swivel and QRD blocks

Standard website promos do not apply to this item.