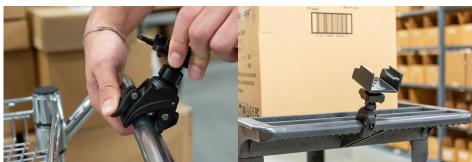

# **Quick Clamp Mount with Quick Release Dock**

Part #100176

\$84.99

This Quick Clamp Mount with Quick Release Dock is perfect for quickly and easily installing on pipes, bars and handles. It makes it simple to place a quick release dock for a mobile computer, mobile printer or cell phone holder without the need for any tools.

#### **Features**

- No tools required
- Fits Pipes and Bars from 1/2 Inch to 1.75 Inch
- Quick Release Dock with 15mm release tab
- · Works with ProClip tilt-swivel and QRD blocks

Standard website promos do not apply to this item.