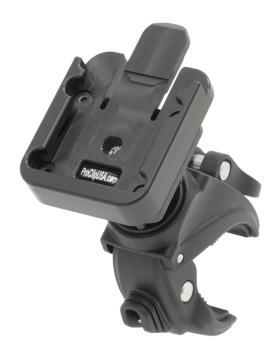

# **Quick Clamp Mount with Quick Release Dock**

Part #100176

\$84.99

This Quick Clamp Mount with Quick Release Dock is perfect for quickly and easily installing on pipes, bars and handles. It makes it simple to place a quick release dock for a mobile computer, mobile printer or cell phone holder without the need for any tools.

#### **Features**

- No tools required
- Fits Pipes and Bars from 1/2 Inch to 1.75 Inch
- Quick Release Dock with 15mm release tab
- · Works with ProClip tilt-swivel and QRD blocks

Standard website promos do not apply to this item.