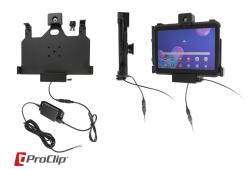

# Vehicle Cradle - Key Lock, Hard Wired Connection, OtterBox uniVERSE

Part #736209

\$189.99

Always keep your battery fully charged with this high quality custom made cradle. It has a neat and discreet design, and keeps your device in an upright position for better reception. A hard wired cable is permanently attached to this Cradle creating a dock type connection for your device. When your device is slid into the cradle it connects to the cable plug. The Cradle angles 15 degrees for optimal viewing. Easily slide your device in/out of the cradle. No more fumbling around for your device. Provides for safer driving when viewing, accessing and operating your device in your vehicle.

#### **Features**

With a neat and discreet design, and a power cable that is permanently attached this cradle is the perfect option to mount your tablet.

- Custom fit device with OtterBox Universe case
- Includes tilt-swivel to angle cradle 15 degrees any direction
- Rotate between portrait and landscape view
- Includes USB Host port for accessory connection

#### Power Specs:

- Charging cable permanently attached to cradle
- Works in 12 / 24 V vehicle power outlets
- Power plug converts from 12 /24 V to 5 V output
- LED illuminated power indicator