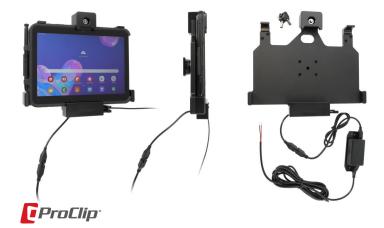

# Vehicle Cradle - Key Lock, Hard Wired Connection, OtterBox uniVERSE

Part #736209

\$189.99

Always keep your battery fully charged with this high quality custom made cradle. It has a neat and discreet design, and keeps your device in an upright position for better reception. A hard wired cable is permanently attached to this Cradle creating a dock type connection for your device. When your device is slid into the cradle it connects to the cable plug. The Cradle angles 15 degrees for optimal viewing. Easily slide your device in/out of the cradle. No more fumbling around for your device. Provides for safer driving when viewing, accessing and operating your device in your vehicle.

#### **Features**

With a neat and discreet design, and a power cable that is permanently attached this cradle is the perfect option to mount your tablet.

- Custom fit device with OtterBox Universe case
- Includes tilt-swivel to angle cradle 15 degrees any direction
- Rotate between portrait and landscape view
- Includes USB Host port for accessory connection

#### Power Specs:

- Charging cable permanently attached to cradle
- Works in 12 / 24 V vehicle power outlets
- Power plug converts from 12 /24 V to 5 V output
- LED illuminated power indicator