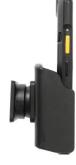

# Non-Charging Cradle for Zebra TC21/TC26

Part #711197

\$49.99

This is a high quality custom made holder designed specifically to fit the Zebra TC21 and 26. It provides for safer driving when viewing, accessing and operating your device in your vehicle. Easily slide your device in/out of the holder with perfectly channeled grooves that fit the TC21/26 exactly.

The holder comes with the AMPS hole pattern for quick attachment to any flat surface, vehicle dashboard mounts, floor mounts, pedestal mounts or pipe mounts.