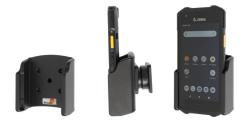

# Non-Charging Cradle for Zebra TC21/TC26

Part #711197

\$49.99

This is a high quality custom made holder designed specifically to fit the Zebra TC21 and 26. It provides for safer driving when viewing, accessing and operating your device in your vehicle. Easily slide your device in/out of the holder with perfectly channeled grooves that fit the TC21/26 exactly.

The holder comes with the AMPS hole pattern for quick attachment to any flat surface, vehicle dashboard mounts, floor mounts, pedestal mounts or pipe mounts.

### Compatibility

• Zebra TC21 TC26