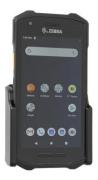

# Non-Charging Cradle for Zebra TC21/TC26

Part #711197

\$49.99

This is a high quality custom made holder designed specifically to fit the Zebra TC21 and 26. It provides for safer driving when viewing, accessing and operating your device in your vehicle. Easily slide your device in/out of the holder with perfectly channeled grooves that fit the TC21/26 exactly.

### Compatibility

• Zebra TC21 TC26