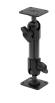

The holder comes with the AMPS hole pattern for quick attachment to any flat surface, vehicle dashboard mounts, floor mounts, pedestal mounts or pipe mounts.

#### **Features**

- Provides the perfect mounting platform
- · Clips into the seams of the dashboard
- Easily attach a device holder to the mount
- Secure fit within easy reach from the driver's seat
- · No holes or damage to your dashboard