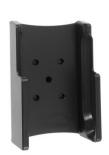

#### **Standard Holder**

Part #711170

\$49.99

This Tablet holder is a cradle style mount that has a tilt and swivel feature on the back. It is a high quality custom made holder with a neat and discreet design. Easily slide your tablet in/out of the holder. With this tablet holder you can use your tablet in a horizontal and a vertical position, and easily rotate between the two positions. You can also angle/tilt the tablet 15 degrees for better viewing and to avoid glare. Regardless of position the tablet holder keeps the tablet securely in place.

#### **Features**

- · Holder fits bare device
- Includes a tilt-swivel to adjust the view angle and rotate the screen.