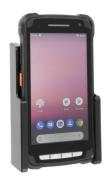

#### **Standard Holder**

Part #711170

\$49.99

This Tablet holder is a cradle style mount that has a tilt and swivel feature on the back. It is a high quality custom made holder with a neat and discreet design. Easily slide your tablet in/out of the holder. With this tablet holder you can use your tablet in a horizontal and a vertical position, and easily rotate between the two positions. You can also angle/tilt the tablet 15 degrees for better viewing and to avoid glare. Regardless of position the tablet holder keeps the tablet securely in place.

#### **Features**

- · Holder fits bare device
- Includes a tilt-swivel to adjust the view angle and rotate the screen.