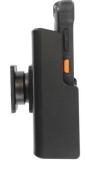

#### **Standard Holder**

Part #711170

\$49.99

This Tablet holder is a cradle style mount that has a tilt and swivel feature on the back. It is a high quality custom made holder with a neat and discreet design. Easily slide your tablet in/out of the holder. With this tablet holder you can use your tablet in a horizontal and a vertical position, and easily rotate between the two positions. You can also angle/tilt the tablet 15 degrees for better viewing and to avoid glare. Regardless of position the tablet holder keeps the tablet securely in place.

#### **Features**

- · Holder fits bare device
- Includes a tilt-swivel to adjust the view angle and rotate the screen.