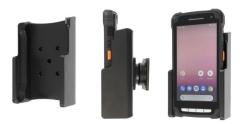

#### **Standard Holder**

Part #711170

\$49.99

This Tablet holder is a cradle style mount that has a tilt and swivel feature on the back. It is a high quality custom made holder with a neat and discreet design. Easily slide your tablet in/out of the holder. With this tablet holder you can use your tablet in a horizontal and a vertical position, and easily rotate between the two positions. You can also angle/tilt the tablet 15 degrees for better viewing and to avoid glare. Regardless of position the tablet holder keeps the tablet securely in place.

#### **Features**

- · Holder fits bare device
- Includes a tilt-swivel to adjust the view angle and rotate the screen.